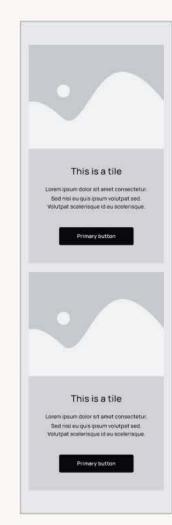

# MINIMA WEBSITE

MINIMA

2023







#### **FOCUS GROUP**

Conducting a focus group with leadership staff, stakeholders and community members to identify the purpose and target audience of the Minima website. This was a collaborative task conducted in FigJam.





#### USER ANALYSIS ↓ Id

Identifying the goals, pain points, behaviour and expectations of the three user groups identified in the focus group.







#### COMMON THEMES ↓

By categorising the topic of all comments from the focus group and recording the density of each topic, we can identify the importance of certain themes.



#### BENCHMARKING & COMPETITOR ANALYSIS ↓



#### SITE NAVIGATION PLANNING ↓



#### COLUMN GRID LAYOUT ↓







#### DESKTOP PATTERNS ↓











#### **TABLET** ↓











#### MOBILE ↓









#### TYPOGRAPHY ↓

## Heading 1

Medium, 56/72

## Heading 2

Medium, 40/54

### Heading 3

Semibold, 32/48

Heading 4

Medium, 24/36

Heading 5

Medium, 18/30

Paragraph

Medium, 16/28

Small paragraph

Medium, 14/24

Button

Semibold, 14/24

#### COLOUR PALETTE ↓













































#### HOMEPAGE WIREFRAME ↓



#### **DEVELOPED UI** ↓



#### **DESIGN EXPLORATION** ↓

Applying Minima 2023 brand to the homepage wireframe. Includes planning animated elements.





2023





#### SITE PAGES ↓











#### MINIMA OS ↓









SET TO LAUNCH 2023

MINIMA WEBSITE