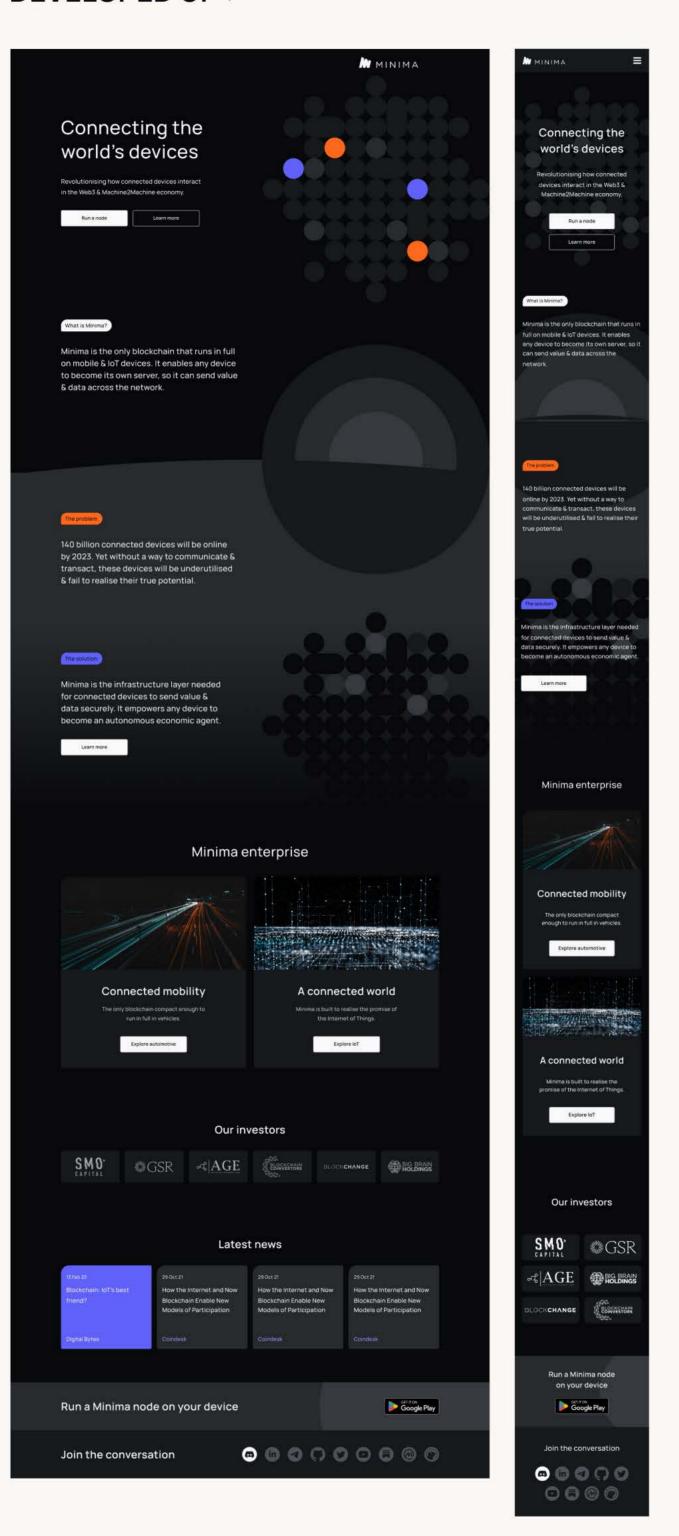

three user groups identified in the focus group.







#### COMMON THEMES ↓

By categorising the topic of all comments from the focus group and recording the density of each topic, we can identify the importance of certain themes.



#### BENCHMARKING & COMPETITOR ANALYSIS ↓



#### SITE NAVIGATION PLANNING ↓



#### COLUMN GRID LAYOUT ↓







#### DESKTOP PATTERNS ↓











#### **TABLET** ↓











#### MOBILE ↓









#### TYPOGRAPHY ↓

## Heading 1

Medium, 56/72

## Heading 2

Medium, 40/54

### Heading 3

Semibold, 32/48

Heading 4

Medium, 24/36

Heading 5

Medium, 18/30

Paragraph

Medium, 16/28

Small paragraph

Medium, 14/24

Button

Semibold, 14/24

#### COLOUR PALETTE ↓













































#### HOMEPAGE WIREFRAME ↓



#### **DEVELOPED UI** ↓



#### **DESIGN EXPLORATION** ↓

Applying Minima 2023 brand to the homepage wireframe. Includes planning animated elements.





2023





#### SITE PAGES ↓











#### MINIMA OS ↓









SET TO LAUNCH 2023

MINIMA WEBSITE