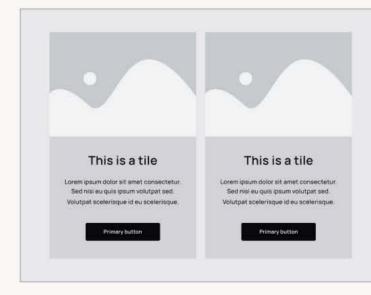

# MINIMA WEBSITE

MINIMA

2023







#### **FOCUS GROUP**

Conducting a focus group with leadership staff, stakeholders and community members to identify the purpose and target audience of the Minima website. This was a collaborative task conducted in FigJam.





#### USER ANALYSIS ↓ Id

Identifying the goals, pain points, behaviour and expectations of the three user groups identified in the focus group.







#### COMMON THEMES ↓

By categorising the topic of all comments from the focus group and recording the density of each topic, we can identify the importance of certain themes.



#### BENCHMARKING & COMPETITOR ANALYSIS ↓



#### SITE NAVIGATION PLANNING ↓



#### COLUMN GRID LAYOUT ↓







#### DESKTOP PATTERNS ↓











#### **TABLET** ↓











#### MOBILE ↓









#### TYPOGRAPHY ↓

## Heading 1

Medium, 56/72

## Heading 2

Medium, 40/54

### Heading 3

Semibold, 32/48

Heading 4

Medium, 24/36

Heading 5

Medium, 18/30

Paragraph

Medium, 16/28

Small paragraph

Medium, 14/24

Button

Semibold, 14/24

#### COLOUR PALETTE ↓













































#### HOMEPAGE WIREFRAME ↓



#### **DEVELOPED UI** ↓



#### **DESIGN EXPLORATION** ↓

Applying Minima 2023 brand to the homepage wireframe. Includes planning animated elements.





2023





#### SITE PAGES ↓











#### MINIMA OS ↓









SET TO LAUNCH 2023

MINIMA WEBSITE