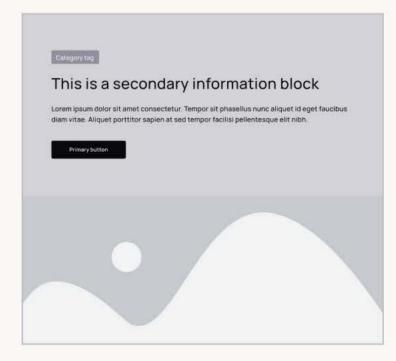

# MINIMA WEBSITE

MINIMA

2023







#### **FOCUS GROUP**

Conducting a focus group with leadership staff, stakeholders and community members to identify the purpose and target audience of the Minima website. This was a collaborative task conducted in FigJam.





#### USER ANALYSIS ↓ Id

Identifying the goals, pain points, behaviour and expectations of the three user groups identified in the focus group.







#### COMMON THEMES ↓

By categorising the topic of all comments from the focus group and recording the density of each topic, we can identify the importance of certain themes.



#### BENCHMARKING & COMPETITOR ANALYSIS ↓



#### SITE NAVIGATION PLANNING ↓



#### COLUMN GRID LAYOUT ↓







#### DESKTOP PATTERNS ↓











#### **TABLET** ↓











#### MOBILE ↓









#### TYPOGRAPHY ↓

## Heading 1

Medium, 56/72

## Heading 2

Medium, 40/54

### Heading 3

Semibold, 32/48

Heading 4

Medium, 24/36

Heading 5

Medium, 18/30

Paragraph

Medium, 16/28

Small paragraph

Medium, 14/24

Button

Semibold, 14/24

#### COLOUR PALETTE ↓













































#### HOMEPAGE WIREFRAME ↓



#### **DEVELOPED UI** ↓



#### **DESIGN EXPLORATION** ↓

Applying Minima 2023 brand to the homepage wireframe. Includes planning animated elements.





2023





#### SITE PAGES ↓











#### MINIMA OS ↓









SET TO LAUNCH 2023

MINIMA WEBSITE