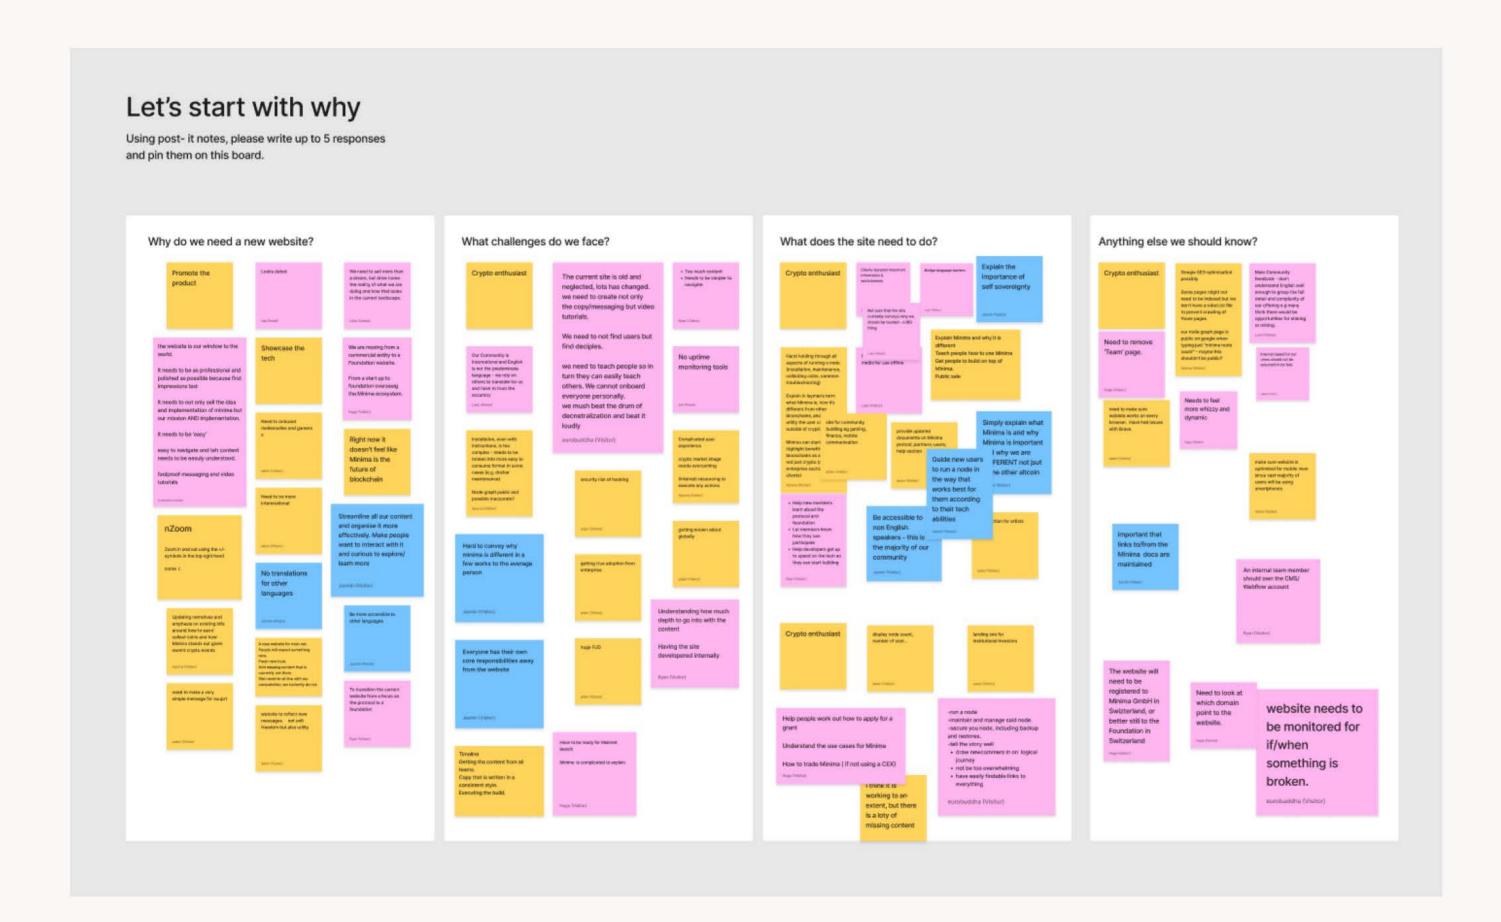

#### **FOCUS GROUP**

Conducting a focus group with leadership staff, stakeholders and community members to identify the purpose and target audience of the Minima website. This was a collaborative task conducted in FigJam.

#### USER ANALYSIS ↓ Id

Identifying the goals, pain points, behaviour and expectations of the three user groups identified in the focus group.

#### COMMON THEMES ↓

By categorising the topic of all comments from the focus group and recording the density of each topic, we can identify the importance of certain themes.