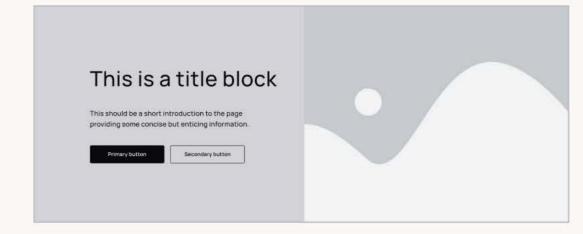

# MINIMA WEBSITE

MINIMA

2023







#### **FOCUS GROUP**

Conducting a focus group with leadership staff, stakeholders and community members to identify the purpose and target audience of the Minima website. This was a collaborative task conducted in FigJam.





#### USER ANALYSIS ↓ Id

Identifying the goals, pain points, behaviour and expectations of the three user groups identified in the focus group.







#### COMMON THEMES ↓

By categorising the topic of all comments from the focus group and recording the density of each topic, we can identify the importance of certain themes.



#### BENCHMARKING & COMPETITOR ANALYSIS ↓



#### SITE NAVIGATION PLANNING ↓



#### COLUMN GRID LAYOUT ↓







#### DESKTOP PATTERNS ↓











#### **TABLET** ↓











#### MOBILE ↓









#### TYPOGRAPHY ↓

## Heading 1

Medium, 56/72

## Heading 2

Medium, 40/54

### Heading 3

Semibold, 32/48

Heading 4

Medium, 24/36

Heading 5

Medium, 18/30

Paragraph

Medium, 16/28

Small paragraph

Medium, 14/24

Button

Semibold, 14/24

#### COLOUR PALETTE ↓













































#### HOMEPAGE WIREFRAME ↓



#### **DEVELOPED UI** ↓



#### **DESIGN EXPLORATION** ↓

Applying Minima 2023 brand to the homepage wireframe. Includes planning animated elements.





2023





#### SITE PAGES ↓











#### MINIMA OS ↓









SET TO LAUNCH 2023

MINIMA WEBSITE