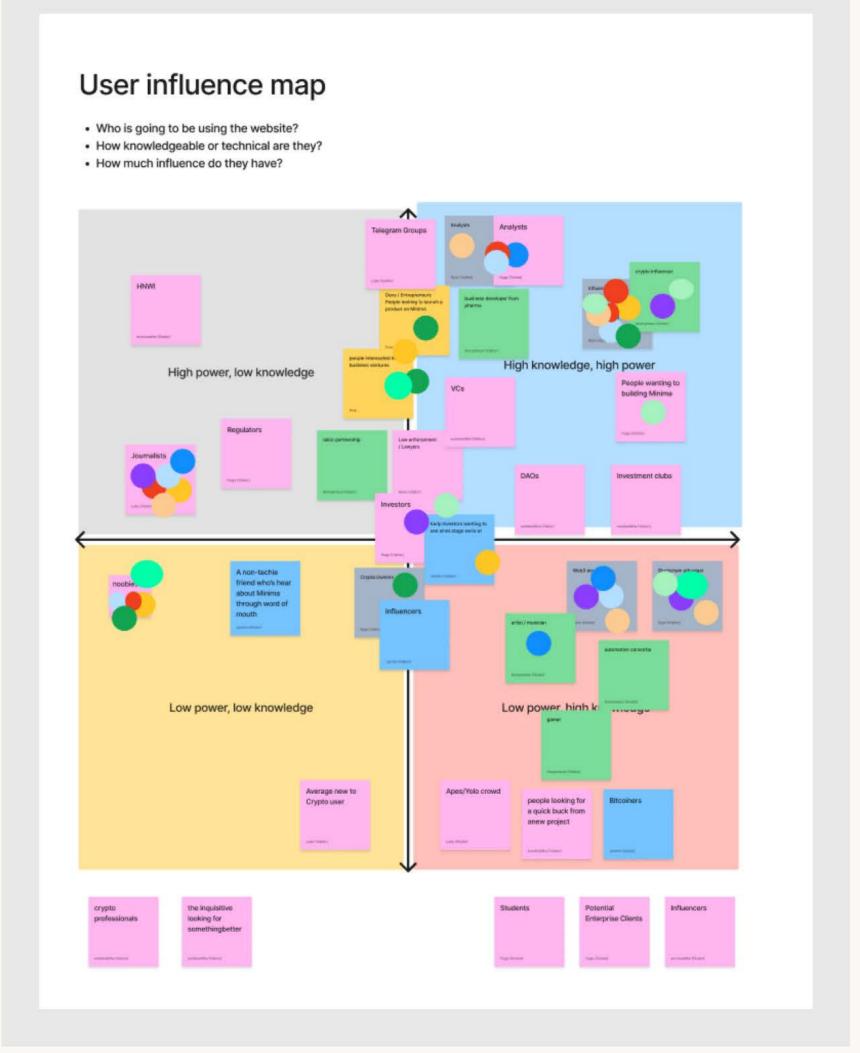

#### USER ANALYSIS ↓ Id

Identifying the goals, pain points, behaviour and expectations of the three user groups identified in the focus group.

#### COMMON THEMES ↓

By categorising the topic of all comments from the focus group and recording the density of each topic, we can identify the importance of certain themes.