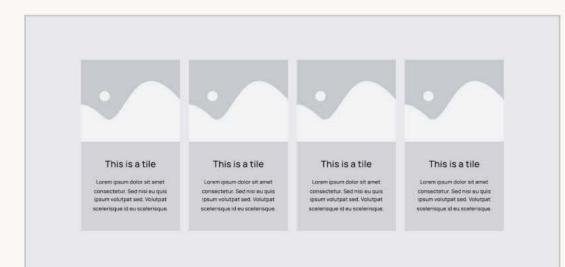

# MINIMA WEBSITE

MINIMA

2023







#### **FOCUS GROUP**

Conducting a focus group with leadership staff, stakeholders and community members to identify the purpose and target audience of the Minima website. This was a collaborative task conducted in FigJam.





#### USER ANALYSIS ↓ Id

Identifying the goals, pain points, behaviour and expectations of the three user groups identified in the focus group.







#### COMMON THEMES ↓

By categorising the topic of all comments from the focus group and recording the density of each topic, we can identify the importance of certain themes.



#### BENCHMARKING & COMPETITOR ANALYSIS ↓



#### SITE NAVIGATION PLANNING ↓



#### COLUMN GRID LAYOUT ↓







#### DESKTOP PATTERNS ↓











#### **TABLET** ↓











#### MOBILE ↓









#### TYPOGRAPHY ↓

## Heading 1

Medium, 56/72

## Heading 2

Medium, 40/54

### Heading 3

Semibold, 32/48

Heading 4

Medium, 24/36

Heading 5

Medium, 18/30

Paragraph

Medium, 16/28

Small paragraph

Medium, 14/24

Button

Semibold, 14/24

#### COLOUR PALETTE ↓













































#### HOMEPAGE WIREFRAME ↓



#### **DEVELOPED UI** ↓



#### **DESIGN EXPLORATION** ↓

Applying Minima 2023 brand to the homepage wireframe. Includes planning animated elements.





2023





#### SITE PAGES ↓











#### MINIMA OS ↓









SET TO LAUNCH 2023

MINIMA WEBSITE