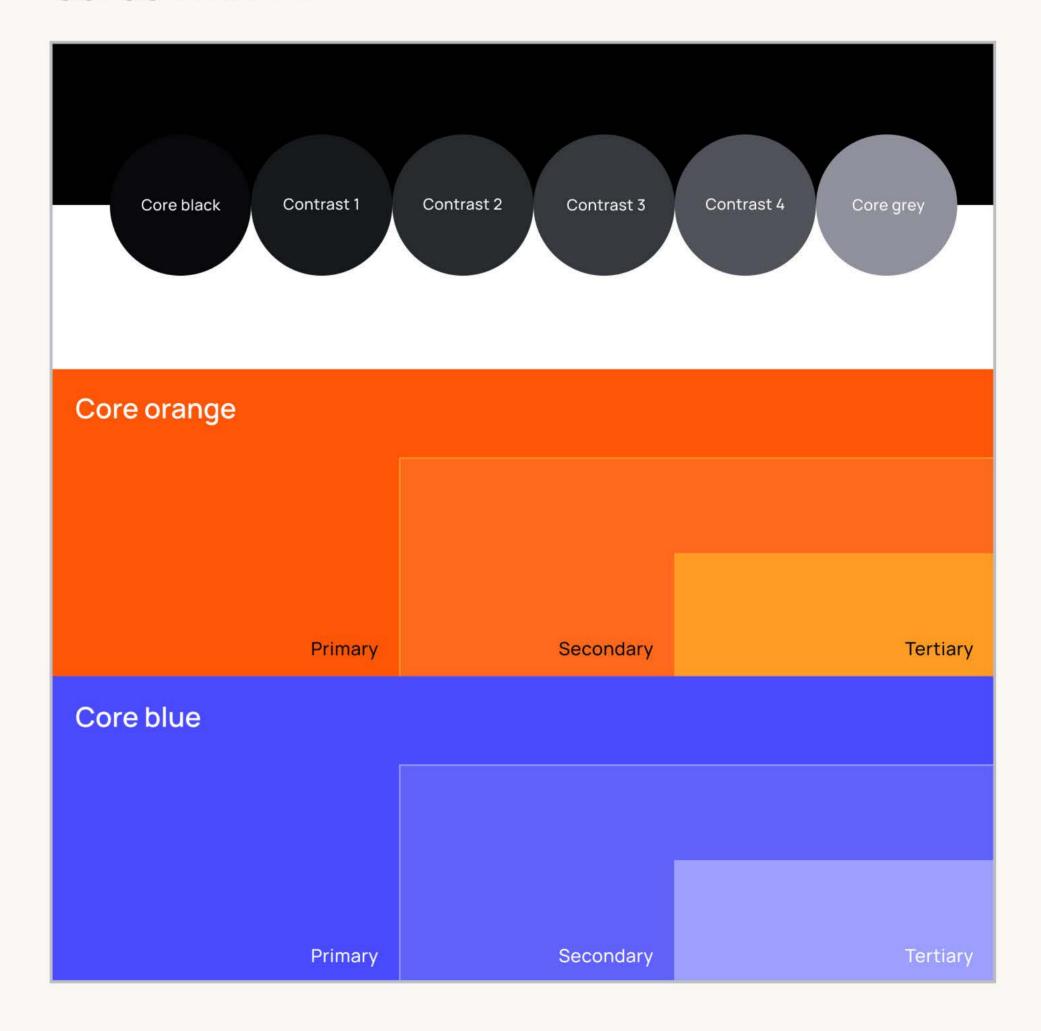

#### USER ANALYSIS ↓ Id

Identifying the goals, pain points, behaviour and expectations of the three user groups identified in the focus group.







#### COMMON THEMES ↓

By categorising the topic of all comments from the focus group and recording the density of each topic, we can identify the importance of certain themes.



#### BENCHMARKING & COMPETITOR ANALYSIS ↓



#### SITE NAVIGATION PLANNING ↓



#### COLUMN GRID LAYOUT ↓







#### DESKTOP PATTERNS ↓











#### **TABLET** ↓











#### MOBILE ↓









#### TYPOGRAPHY ↓

## Heading 1

Medium, 56/72

## Heading 2

Medium, 40/54

### Heading 3

Semibold, 32/48

Heading 4

Medium, 24/36

Heading 5

Medium, 18/30

Paragraph

Medium, 16/28

Small paragraph

Medium, 14/24

Button

Semibold, 14/24

#### COLOUR PALETTE ↓













































#### HOMEPAGE WIREFRAME ↓



#### **DEVELOPED UI** ↓



#### **DESIGN EXPLORATION** ↓

Applying Minima 2023 brand to the homepage wireframe. Includes planning animated elements.





2023





#### SITE PAGES ↓











#### MINIMA OS ↓









SET TO LAUNCH 2023

MINIMA WEBSITE