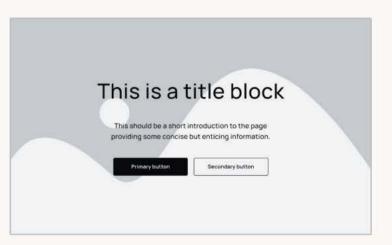

# MINIMA WEBSITE

MINIMA

2023







#### **FOCUS GROUP**

Conducting a focus group with leadership staff, stakeholders and community members to identify the purpose and target audience of the Minima website. This was a collaborative task conducted in FigJam.





#### USER ANALYSIS ↓ Id

Identifying the goals, pain points, behaviour and expectations of the three user groups identified in the focus group.







#### COMMON THEMES ↓

By categorising the topic of all comments from the focus group and recording the density of each topic, we can identify the importance of certain themes.



#### BENCHMARKING & COMPETITOR ANALYSIS ↓



#### SITE NAVIGATION PLANNING ↓



#### COLUMN GRID LAYOUT ↓







#### DESKTOP PATTERNS ↓











#### **TABLET** ↓











#### MOBILE ↓









#### TYPOGRAPHY ↓

## Heading 1

Medium, 56/72

## Heading 2

Medium, 40/54

### Heading 3

Semibold, 32/48

Heading 4

Medium, 24/36

Heading 5

Medium, 18/30

Paragraph

Medium, 16/28

Small paragraph

Medium, 14/24

Button

Semibold, 14/24

#### COLOUR PALETTE ↓













































#### HOMEPAGE WIREFRAME ↓



#### **DEVELOPED UI** ↓



#### **DESIGN EXPLORATION** ↓

Applying Minima 2023 brand to the homepage wireframe. Includes planning animated elements.





2023





#### SITE PAGES ↓











#### MINIMA OS ↓









SET TO LAUNCH 2023

MINIMA WEBSITE