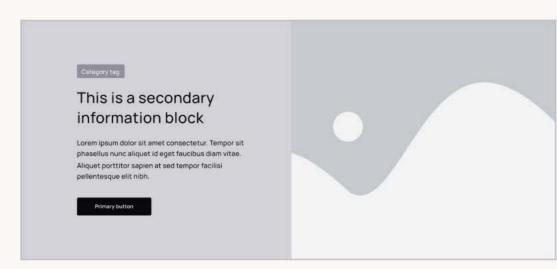

# MINIMA WEBSITE

MINIMA

2023







#### **FOCUS GROUP**

Conducting a focus group with leadership staff, stakeholders and community members to identify the purpose and target audience of the Minima website. This was a collaborative task conducted in FigJam.





#### USER ANALYSIS ↓ Id

Identifying the goals, pain points, behaviour and expectations of the three user groups identified in the focus group.







#### COMMON THEMES ↓

By categorising the topic of all comments from the focus group and recording the density of each topic, we can identify the importance of certain themes.



#### BENCHMARKING & COMPETITOR ANALYSIS ↓



#### SITE NAVIGATION PLANNING ↓



#### COLUMN GRID LAYOUT ↓







#### DESKTOP PATTERNS ↓











#### **TABLET** ↓











#### MOBILE ↓









#### TYPOGRAPHY ↓

## Heading 1

Medium, 56/72

## Heading 2

Medium, 40/54

### Heading 3

Semibold, 32/48

Heading 4

Medium, 24/36

Heading 5

Medium, 18/30

Paragraph

Medium, 16/28

Small paragraph

Medium, 14/24

Button

Semibold, 14/24

#### COLOUR PALETTE ↓













































#### HOMEPAGE WIREFRAME ↓



#### **DEVELOPED UI** ↓



#### **DESIGN EXPLORATION** ↓

Applying Minima 2023 brand to the homepage wireframe. Includes planning animated elements.





2023





#### SITE PAGES ↓











#### MINIMA OS ↓









SET TO LAUNCH 2023

MINIMA WEBSITE