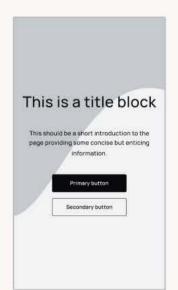

# MINIMA WEBSITE

MINIMA

2023







#### **FOCUS GROUP**

Conducting a focus group with leadership staff, stakeholders and community members to identify the purpose and target audience of the Minima website. This was a collaborative task conducted in FigJam.





#### USER ANALYSIS ↓ Id

Identifying the goals, pain points, behaviour and expectations of the three user groups identified in the focus group.







#### COMMON THEMES ↓

By categorising the topic of all comments from the focus group and recording the density of each topic, we can identify the importance of certain themes.



#### BENCHMARKING & COMPETITOR ANALYSIS ↓



#### SITE NAVIGATION PLANNING ↓



#### COLUMN GRID LAYOUT ↓







#### DESKTOP PATTERNS ↓











#### **TABLET** ↓











#### MOBILE ↓









#### TYPOGRAPHY ↓

## Heading 1

Medium, 56/72

## Heading 2

Medium, 40/54

### Heading 3

Semibold, 32/48

Heading 4

Medium, 24/36

Heading 5

Medium, 18/30

Paragraph

Medium, 16/28

Small paragraph

Medium, 14/24

Button

Semibold, 14/24

#### COLOUR PALETTE ↓













































#### HOMEPAGE WIREFRAME ↓



#### **DEVELOPED UI** ↓



#### **DESIGN EXPLORATION** ↓

Applying Minima 2023 brand to the homepage wireframe. Includes planning animated elements.





2023





#### SITE PAGES ↓











#### MINIMA OS ↓









SET TO LAUNCH 2023

MINIMA WEBSITE