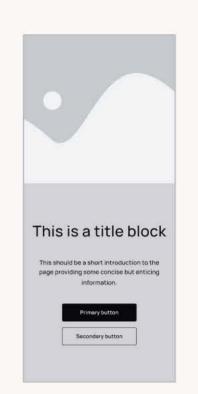

# MINIMA WEBSITE

MINIMA

2023







#### **FOCUS GROUP**

Conducting a focus group with leadership staff, stakeholders and community members to identify the purpose and target audience of the Minima website. This was a collaborative task conducted in FigJam.





#### USER ANALYSIS ↓ Id

Identifying the goals, pain points, behaviour and expectations of the three user groups identified in the focus group.







#### COMMON THEMES ↓

By categorising the topic of all comments from the focus group and recording the density of each topic, we can identify the importance of certain themes.



#### BENCHMARKING & COMPETITOR ANALYSIS ↓



#### SITE NAVIGATION PLANNING ↓



#### COLUMN GRID LAYOUT ↓







#### DESKTOP PATTERNS ↓











#### **TABLET** ↓











#### MOBILE ↓









#### TYPOGRAPHY ↓

## Heading 1

Medium, 56/72

## Heading 2

Medium, 40/54

### Heading 3

Semibold, 32/48

Heading 4

Medium, 24/36

Heading 5

Medium, 18/30

Paragraph

Medium, 16/28

Small paragraph

Medium, 14/24

Button

Semibold, 14/24

#### COLOUR PALETTE ↓













































#### HOMEPAGE WIREFRAME ↓



#### **DEVELOPED UI** ↓



#### **DESIGN EXPLORATION** ↓

Applying Minima 2023 brand to the homepage wireframe. Includes planning animated elements.





2023





#### SITE PAGES ↓











#### MINIMA OS ↓









SET TO LAUNCH 2023

MINIMA WEBSITE