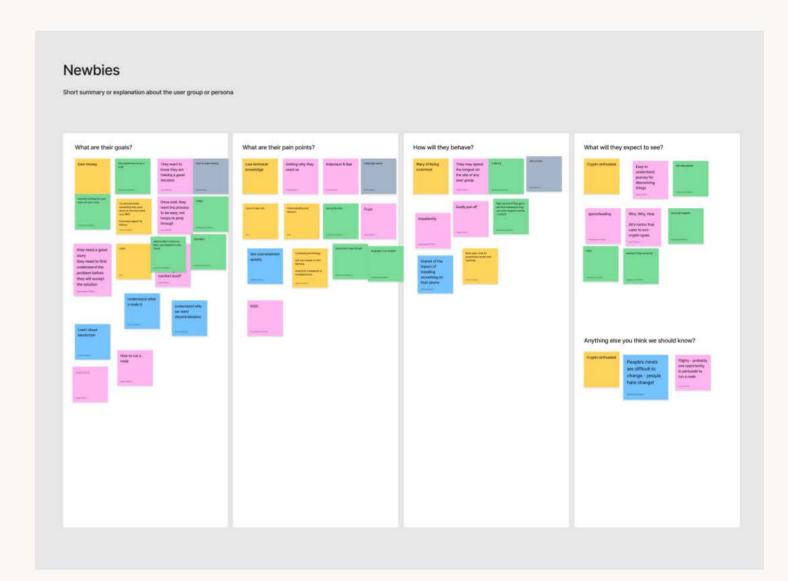

#### USER ANALYSIS ↓ Id

Identifying the goals, pain points, behaviour and expectations of the three user groups identified in the focus group.