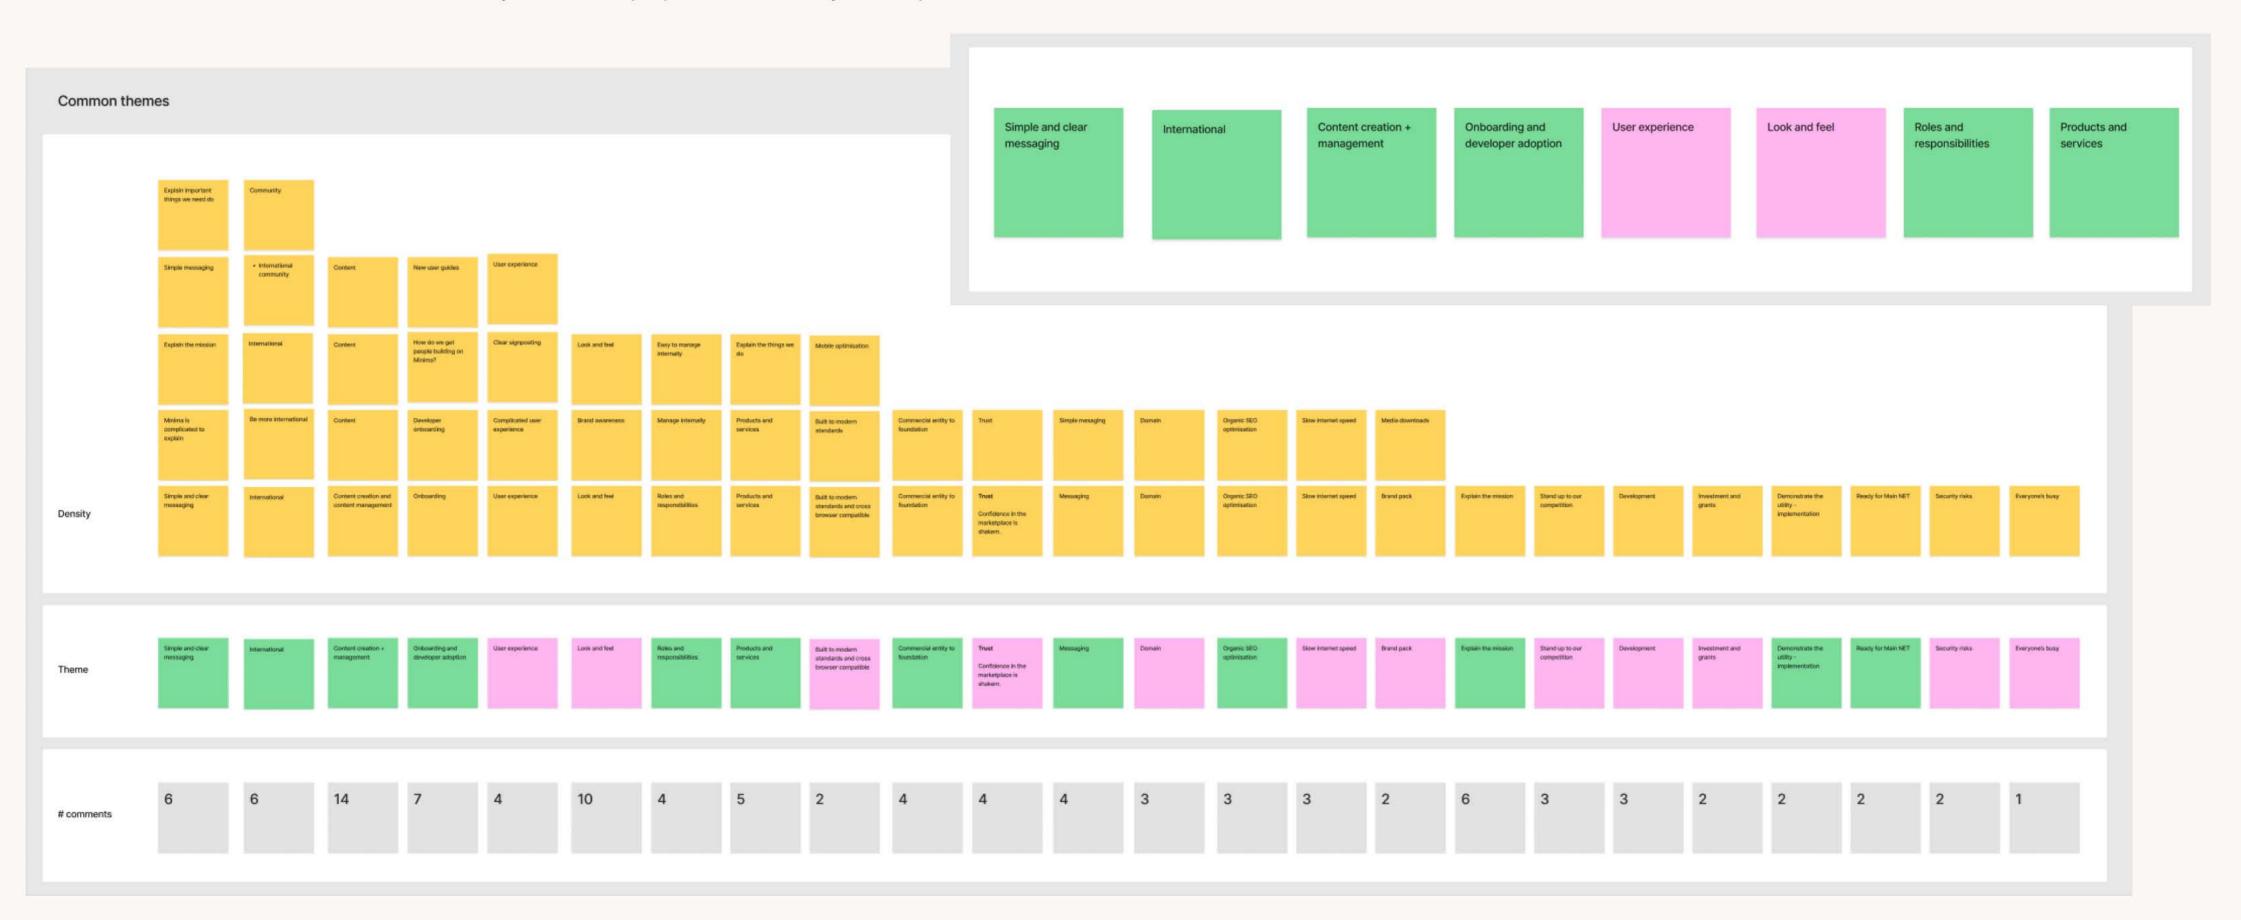

#### COMMON THEMES ↓

By categorising the topic of all comments from the focus group and recording the density of each topic, we can identify the importance of certain themes.