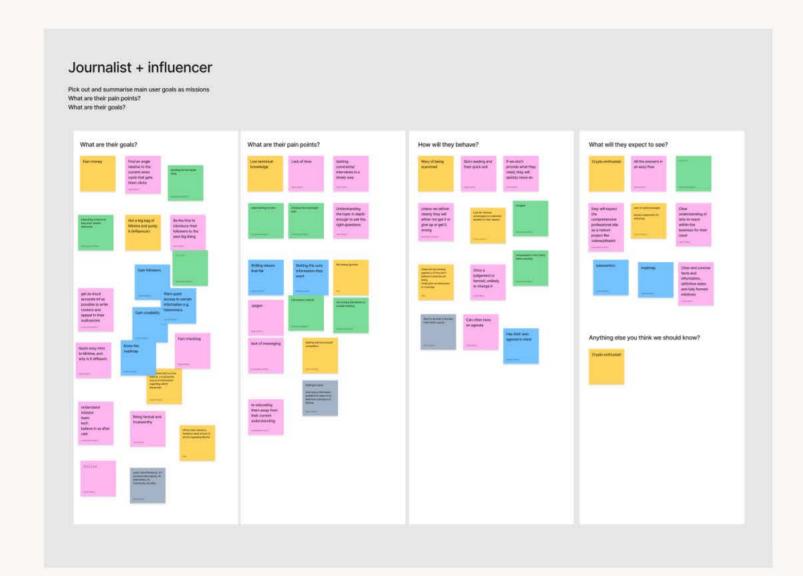

#### USER ANALYSIS ↓ Id

Identifying the goals, pain points, behaviour and expectations of the three user groups identified in the focus group.