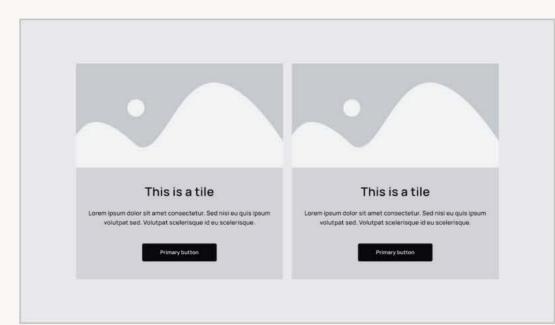

# MINIMA WEBSITE

MINIMA

2023







#### **FOCUS GROUP**

Conducting a focus group with leadership staff, stakeholders and community members to identify the purpose and target audience of the Minima website. This was a collaborative task conducted in FigJam.





#### USER ANALYSIS ↓ Id

Identifying the goals, pain points, behaviour and expectations of the three user groups identified in the focus group.







#### COMMON THEMES ↓

By categorising the topic of all comments from the focus group and recording the density of each topic, we can identify the importance of certain themes.



#### BENCHMARKING & COMPETITOR ANALYSIS ↓



#### SITE NAVIGATION PLANNING ↓



#### COLUMN GRID LAYOUT ↓







#### DESKTOP PATTERNS ↓











#### **TABLET** ↓











#### MOBILE ↓









#### TYPOGRAPHY ↓

## Heading 1

Medium, 56/72

## Heading 2

Medium, 40/54

### Heading 3

Semibold, 32/48

Heading 4

Medium, 24/36

Heading 5

Medium, 18/30

Paragraph

Medium, 16/28

Small paragraph

Medium, 14/24

Button

Semibold, 14/24

#### COLOUR PALETTE ↓













































#### HOMEPAGE WIREFRAME ↓



#### **DEVELOPED UI** ↓



#### **DESIGN EXPLORATION** ↓

Applying Minima 2023 brand to the homepage wireframe. Includes planning animated elements.





2023





#### SITE PAGES ↓











#### MINIMA OS ↓









SET TO LAUNCH 2023

MINIMA WEBSITE