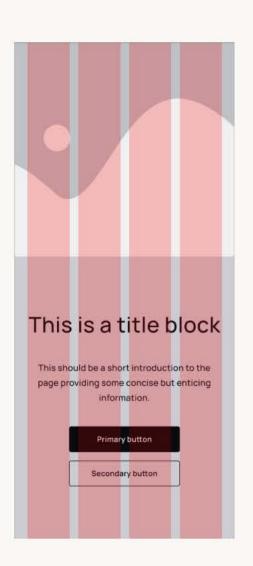

# MINIMA WEBSITE

MINIMA

2023







#### **FOCUS GROUP**

Conducting a focus group with leadership staff, stakeholders and community members to identify the purpose and target audience of the Minima website. This was a collaborative task conducted in FigJam.





#### USER ANALYSIS ↓ Id

Identifying the goals, pain points, behaviour and expectations of the three user groups identified in the focus group.







#### COMMON THEMES ↓

By categorising the topic of all comments from the focus group and recording the density of each topic, we can identify the importance of certain themes.



#### BENCHMARKING & COMPETITOR ANALYSIS ↓



#### SITE NAVIGATION PLANNING ↓



#### COLUMN GRID LAYOUT ↓







#### DESKTOP PATTERNS ↓











#### **TABLET** ↓











#### MOBILE ↓









#### TYPOGRAPHY ↓

## Heading 1

Medium, 56/72

## Heading 2

Medium, 40/54

### Heading 3

Semibold, 32/48

Heading 4

Medium, 24/36

Heading 5

Medium, 18/30

Paragraph

Medium, 16/28

Small paragraph

Medium, 14/24

Button

Semibold, 14/24

#### COLOUR PALETTE ↓













































#### HOMEPAGE WIREFRAME ↓



#### **DEVELOPED UI** ↓



#### **DESIGN EXPLORATION** ↓

Applying Minima 2023 brand to the homepage wireframe. Includes planning animated elements.





2023





#### SITE PAGES ↓











#### MINIMA OS ↓









SET TO LAUNCH 2023

MINIMA WEBSITE