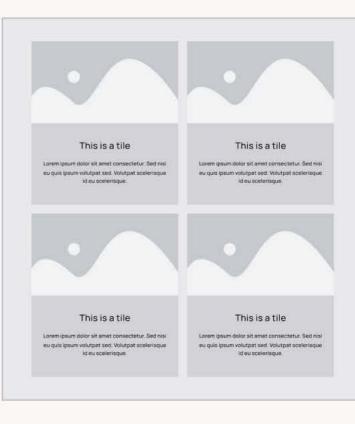

# MINIMA WEBSITE

MINIMA

2023







#### **FOCUS GROUP**

Conducting a focus group with leadership staff, stakeholders and community members to identify the purpose and target audience of the Minima website. This was a collaborative task conducted in FigJam.





#### USER ANALYSIS ↓ Id

Identifying the goals, pain points, behaviour and expectations of the three user groups identified in the focus group.







#### COMMON THEMES ↓

By categorising the topic of all comments from the focus group and recording the density of each topic, we can identify the importance of certain themes.



#### BENCHMARKING & COMPETITOR ANALYSIS ↓



#### SITE NAVIGATION PLANNING ↓



#### COLUMN GRID LAYOUT ↓







#### DESKTOP PATTERNS ↓











#### **TABLET** ↓











#### MOBILE ↓









#### TYPOGRAPHY ↓

## Heading 1

Medium, 56/72

## Heading 2

Medium, 40/54

### Heading 3

Semibold, 32/48

Heading 4

Medium, 24/36

Heading 5

Medium, 18/30

Paragraph

Medium, 16/28

Small paragraph

Medium, 14/24

Button

Semibold, 14/24

#### COLOUR PALETTE ↓













































#### HOMEPAGE WIREFRAME ↓



#### **DEVELOPED UI** ↓



#### **DESIGN EXPLORATION** ↓

Applying Minima 2023 brand to the homepage wireframe. Includes planning animated elements.





2023





#### SITE PAGES ↓











#### MINIMA OS ↓









SET TO LAUNCH 2023

MINIMA WEBSITE