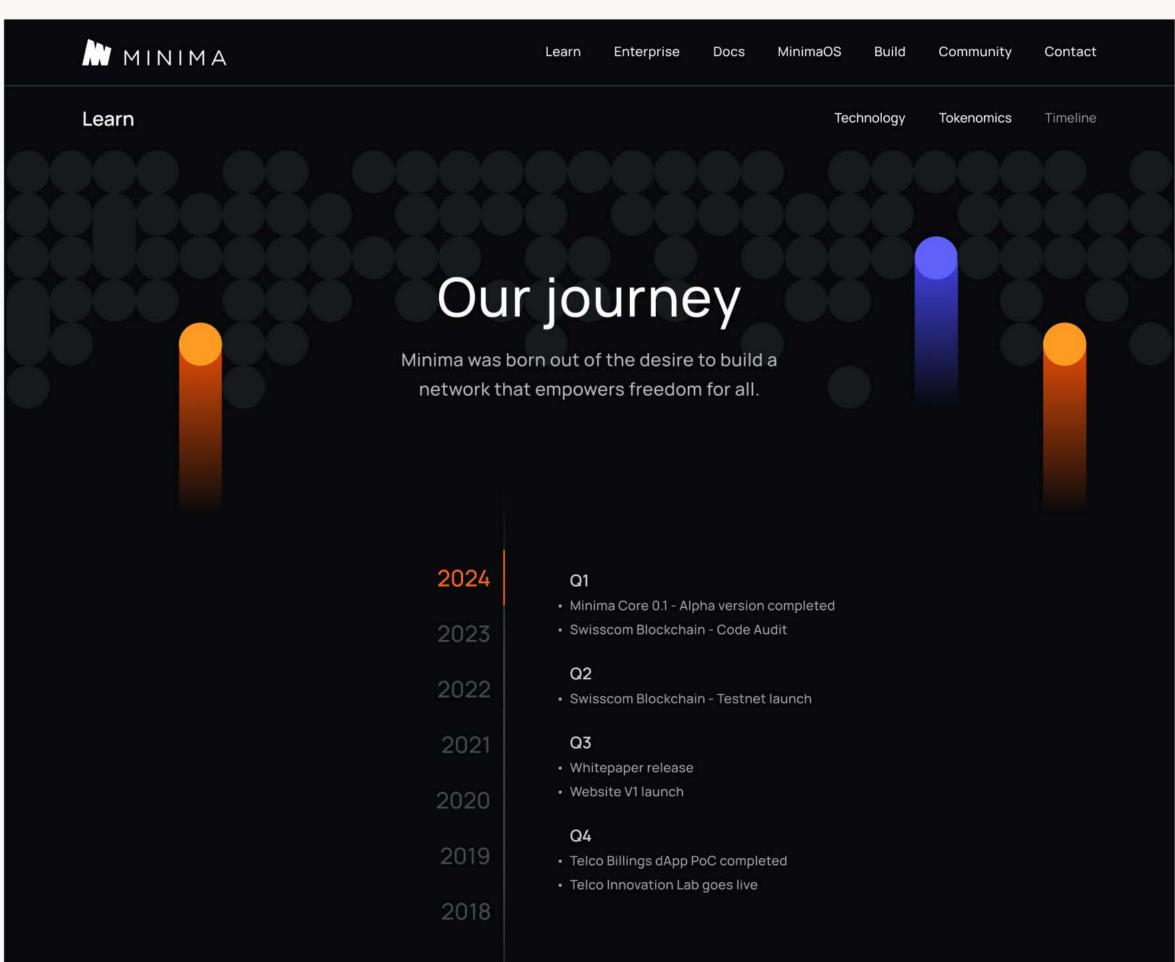

# MINIMA WEBSITE

MINIMA

2023







#### **FOCUS GROUP**

Conducting a focus group with leadership staff, stakeholders and community members to identify the purpose and target audience of the Minima website. This was a collaborative task conducted in FigJam.





#### USER ANALYSIS ↓ Id

Identifying the goals, pain points, behaviour and expectations of the three user groups identified in the focus group.







#### COMMON THEMES ↓

By categorising the topic of all comments from the focus group and recording the density of each topic, we can identify the importance of certain themes.



#### BENCHMARKING & COMPETITOR ANALYSIS ↓



#### SITE NAVIGATION PLANNING ↓



#### COLUMN GRID LAYOUT ↓







#### DESKTOP PATTERNS ↓











#### **TABLET** ↓











#### MOBILE ↓









#### TYPOGRAPHY ↓

## Heading 1

Medium,