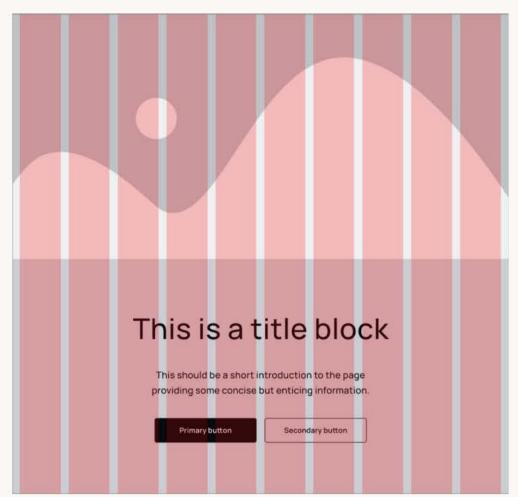

# MINIMA WEBSITE

MINIMA

2023







#### **FOCUS GROUP**

Conducting a focus group with leadership staff, stakeholders and community members to identify the purpose and target audience of the Minima website. This was a collaborative task conducted in FigJam.





#### USER ANALYSIS ↓ Id

Identifying the goals, pain points, behaviour and expectations of the three user groups identified in the focus group.







#### COMMON THEMES ↓

By categorising the topic of all comments from the focus group and recording the density of each topic, we can identify the importance of certain themes.



#### BENCHMARKING & COMPETITOR ANALYSIS ↓



#### SITE NAVIGATION PLANNING ↓



#### COLUMN GRID LAYOUT ↓







#### DESKTOP PATTERNS ↓











#### **TABLET** ↓











#### MOBILE ↓









#### TYPOGRAPHY ↓

## Heading 1

Medium, 56/72

## Heading 2

Medium, 40/54

### Heading 3

Semibold, 32/48

Heading 4

Medium, 24/36

Heading 5

Medium, 18/30

Paragraph

Medium, 16/28

Small paragraph

Medium, 14/24

Button

Semibold, 14/24

#### COLOUR PALETTE ↓













































#### HOMEPAGE WIREFRAME ↓



#### **DEVELOPED UI** ↓



#### **DESIGN EXPLORATION** ↓

Applying Minima 2023 brand to the homepage wireframe. Includes planning animated elements.





2023





#### SITE PAGES ↓











#### MINIMA OS ↓









SET TO LAUNCH 2023

MINIMA WEBSITE