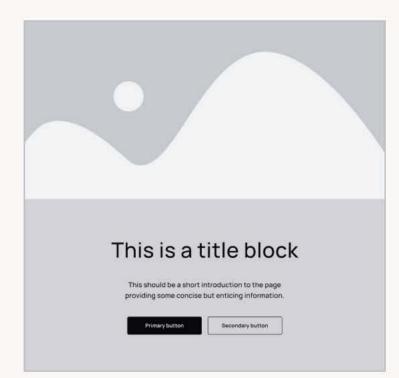

# MINIMA WEBSITE

MINIMA

2023







#### **FOCUS GROUP**

Conducting a focus group with leadership staff, stakeholders and community members to identify the purpose and target audience of the Minima website. This was a collaborative task conducted in FigJam.





#### USER ANALYSIS ↓ Id

Identifying the goals, pain points, behaviour and expectations of the three user groups identified in the focus group.







#### COMMON THEMES ↓

By categorising the topic of all comments from the focus group and recording the density of each topic, we can identify the importance of certain themes.



#### BENCHMARKING & COMPETITOR ANALYSIS ↓



#### SITE NAVIGATION PLANNING ↓



#### COLUMN GRID LAYOUT ↓







#### DESKTOP PATTERNS ↓











#### **TABLET** ↓











#### MOBILE ↓









#### TYPOGRAPHY ↓

## Heading 1

Medium, 56/72

## Heading 2

Medium, 40/54

### Heading 3

Semibold, 32/48

Heading 4

Medium, 24/36

Heading 5

Medium, 18/30

Paragraph

Medium, 16/28

Small paragraph

Medium, 14/24

Button

Semibold, 14/24

#### COLOUR PALETTE ↓













































#### HOMEPAGE WIREFRAME ↓



#### **DEVELOPED UI** ↓



#### **DESIGN EXPLORATION** ↓

Applying Minima 2023 brand to the homepage wireframe. Includes planning animated elements.





2023





#### SITE PAGES ↓











#### MINIMA OS ↓









SET TO LAUNCH 2023

MINIMA WEBSITE