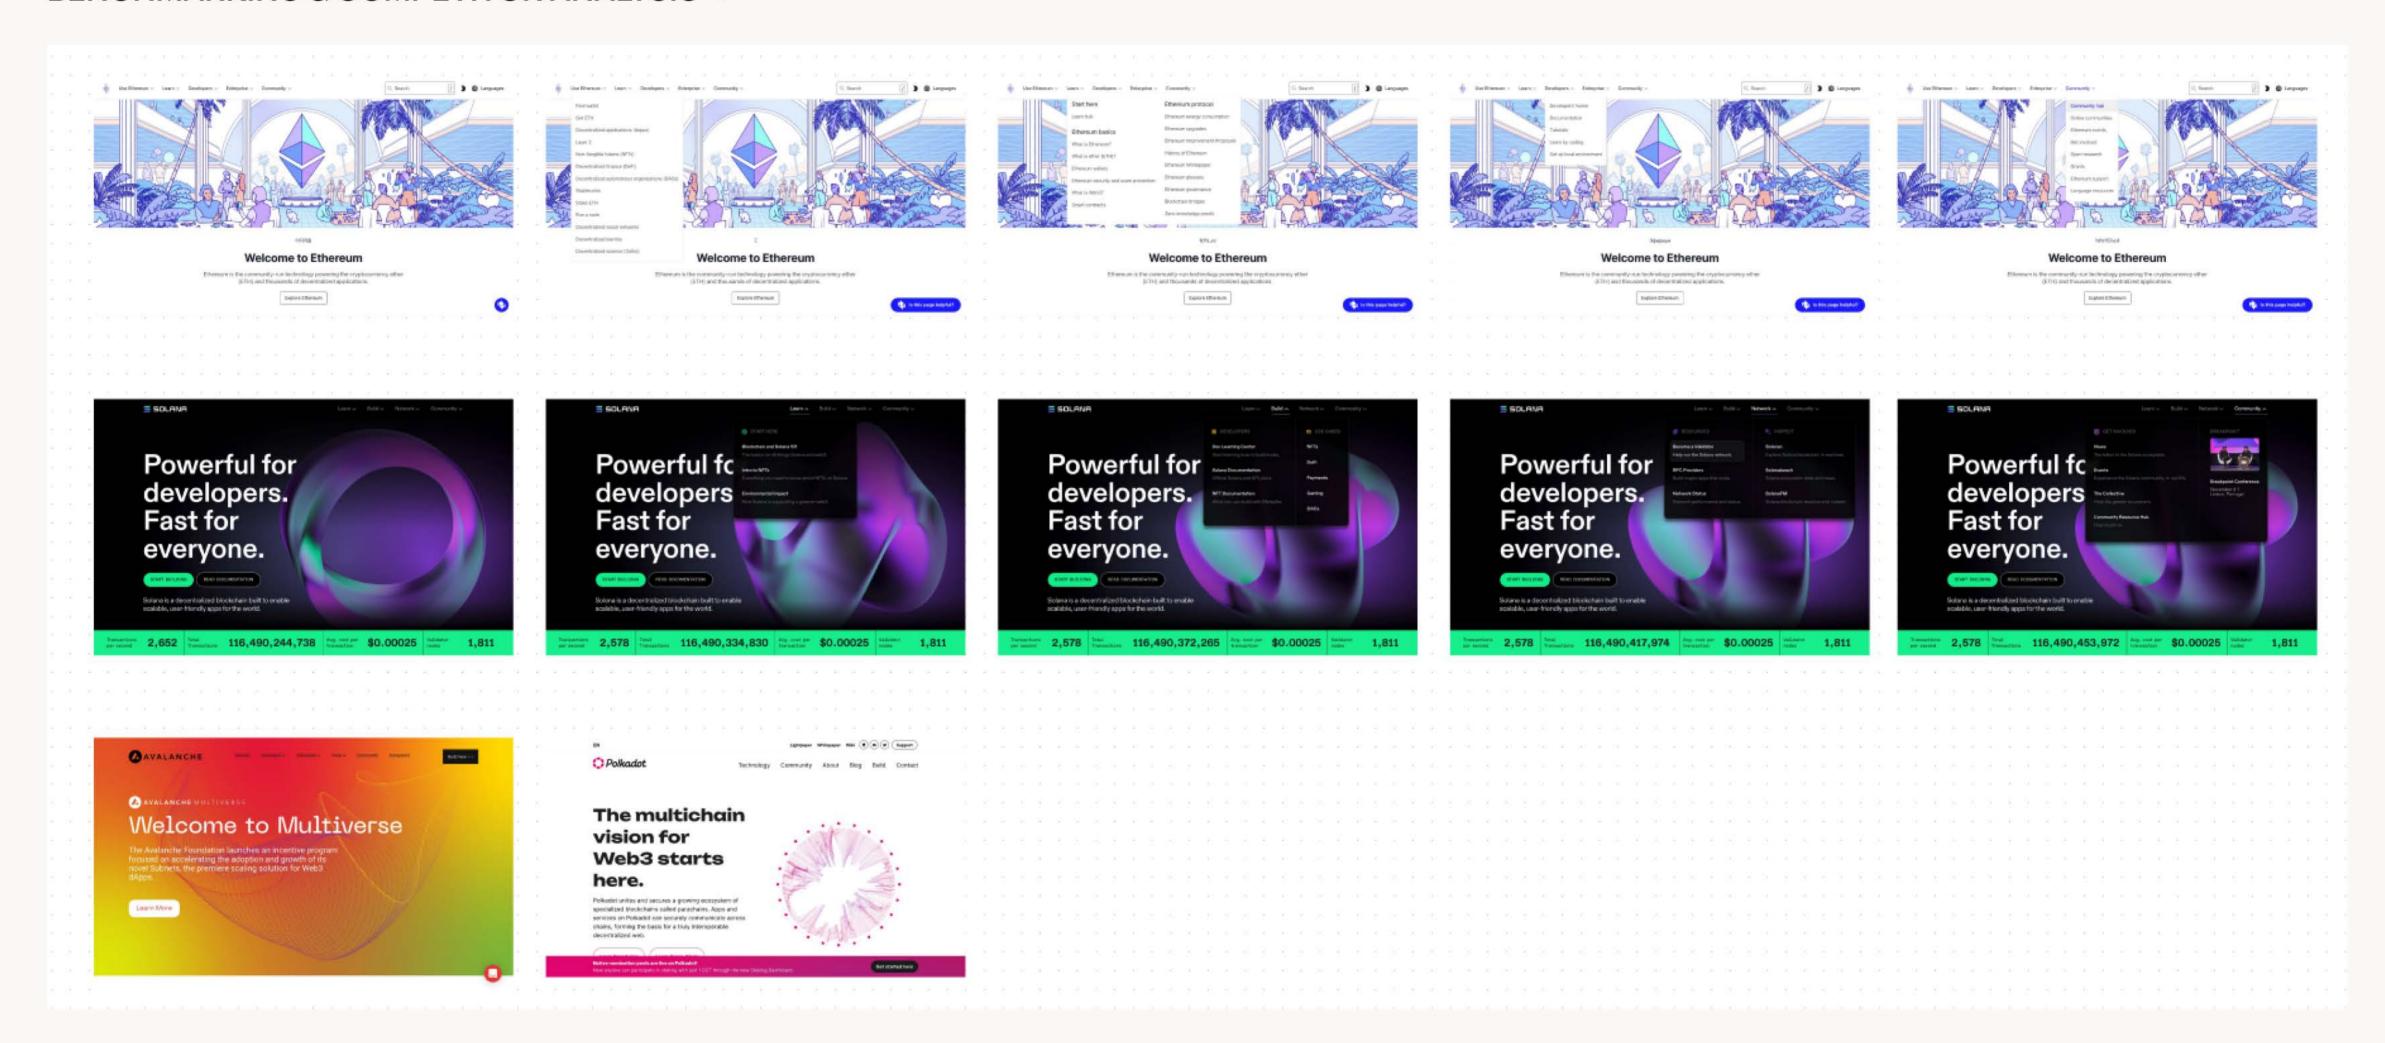

# MINIMA WEBSITE

MINIMA

2023







#### **FOCUS GROUP**

Conducting a focus group with leadership staff, stakeholders and community members to identify the purpose and target audience of the Minima website. This was a collaborative task conducted in FigJam.





#### USER ANALYSIS ↓ Id

Identifying the goals, pain points, behaviour and expectations of the three user groups identified in the focus group.







#### COMMON THEMES ↓

By categorising the topic of all comments from the focus group and recording the density of each topic, we can identify the importance of certain themes.



#### BENCHMARKING & COMPETITOR ANALYSIS ↓



#### SITE NAVIGATION PLANNING ↓



#### COLUMN GRID LAYOUT ↓







#### DESKTOP PATTERNS ↓











#### **TABLET** ↓











#### MOBILE ↓









#### TYPOGRAPHY ↓

## Heading 1

Medium, 56/72

## Heading 2

Medium, 40/54

### Heading 3

Semibold, 32/48

Heading 4

Medium, 24/36

Heading 5

Medium, 18/30

Paragraph

Medium, 16/28

Small paragraph

Medium, 14/24

Button

Semibold, 14/24

#### COLOUR PALETTE ↓













































#### HOMEPAGE WIREFRAME ↓



#### **DEVELOPED UI** ↓



#### **DESIGN EXPLORATION** ↓

Applying Minima 2023 brand to the homepage wireframe. Includes planning animated elements.





2023





#### SITE PAGES ↓











#### MINIMA OS ↓









SET TO LAUNCH 2023

MINIMA WEBSITE