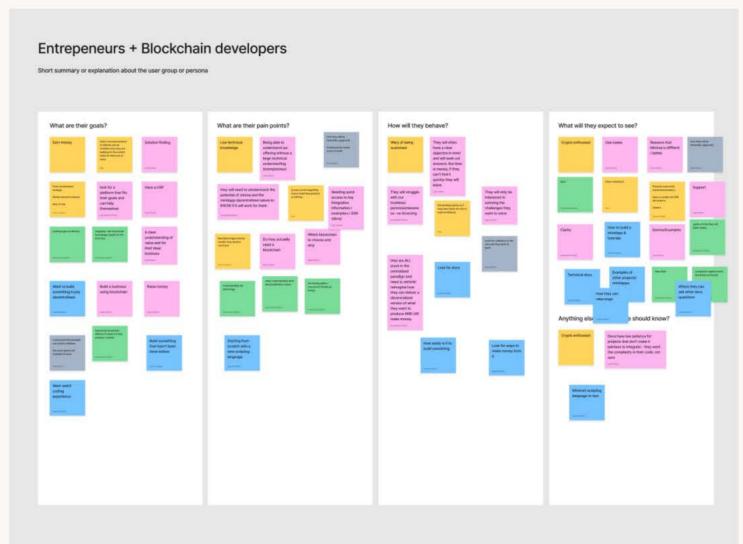

#### USER ANALYSIS ↓ Id

Identifying the goals, pain points, behaviour and expectations of the three user groups identified in the focus group.