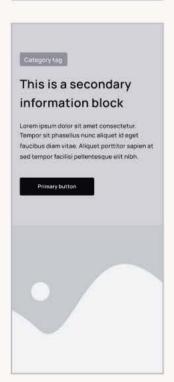

# MINIMA WEBSITE

MINIMA

2023







#### **FOCUS GROUP**

Conducting a focus group with leadership staff, stakeholders and community members to identify the purpose and target audience of the Minima website. This was a collaborative task conducted in FigJam.





#### USER ANALYSIS ↓ Id

Identifying the goals, pain points, behaviour and expectations of the three user groups identified in the focus group.







#### COMMON THEMES ↓

By categorising the topic of all comments from the focus group and recording the density of each topic, we can identify the importance of certain themes.



#### BENCHMARKING & COMPETITOR ANALYSIS ↓



#### SITE NAVIGATION PLANNING ↓



#### COLUMN GRID LAYOUT ↓







#### DESKTOP PATTERNS ↓











#### **TABLET** ↓











#### MOBILE ↓









#### TYPOGRAPHY ↓

## Heading 1

Medium, 56/72

## Heading 2

Medium, 40/54

### Heading 3

Semibold, 32/48

Heading 4

Medium, 24/36

Heading 5

Medium, 18/30

Paragraph

Medium, 16/28

Small paragraph

Medium, 14/24

Button

Semibold, 14/24

#### COLOUR PALETTE ↓













































#### HOMEPAGE WIREFRAME ↓



#### **DEVELOPED UI** ↓



#### **DESIGN EXPLORATION** ↓

Applying Minima 2023 brand to the homepage wireframe. Includes planning animated elements.





2023





#### SITE PAGES ↓











#### MINIMA OS ↓









SET TO LAUNCH 2023

MINIMA WEBSITE