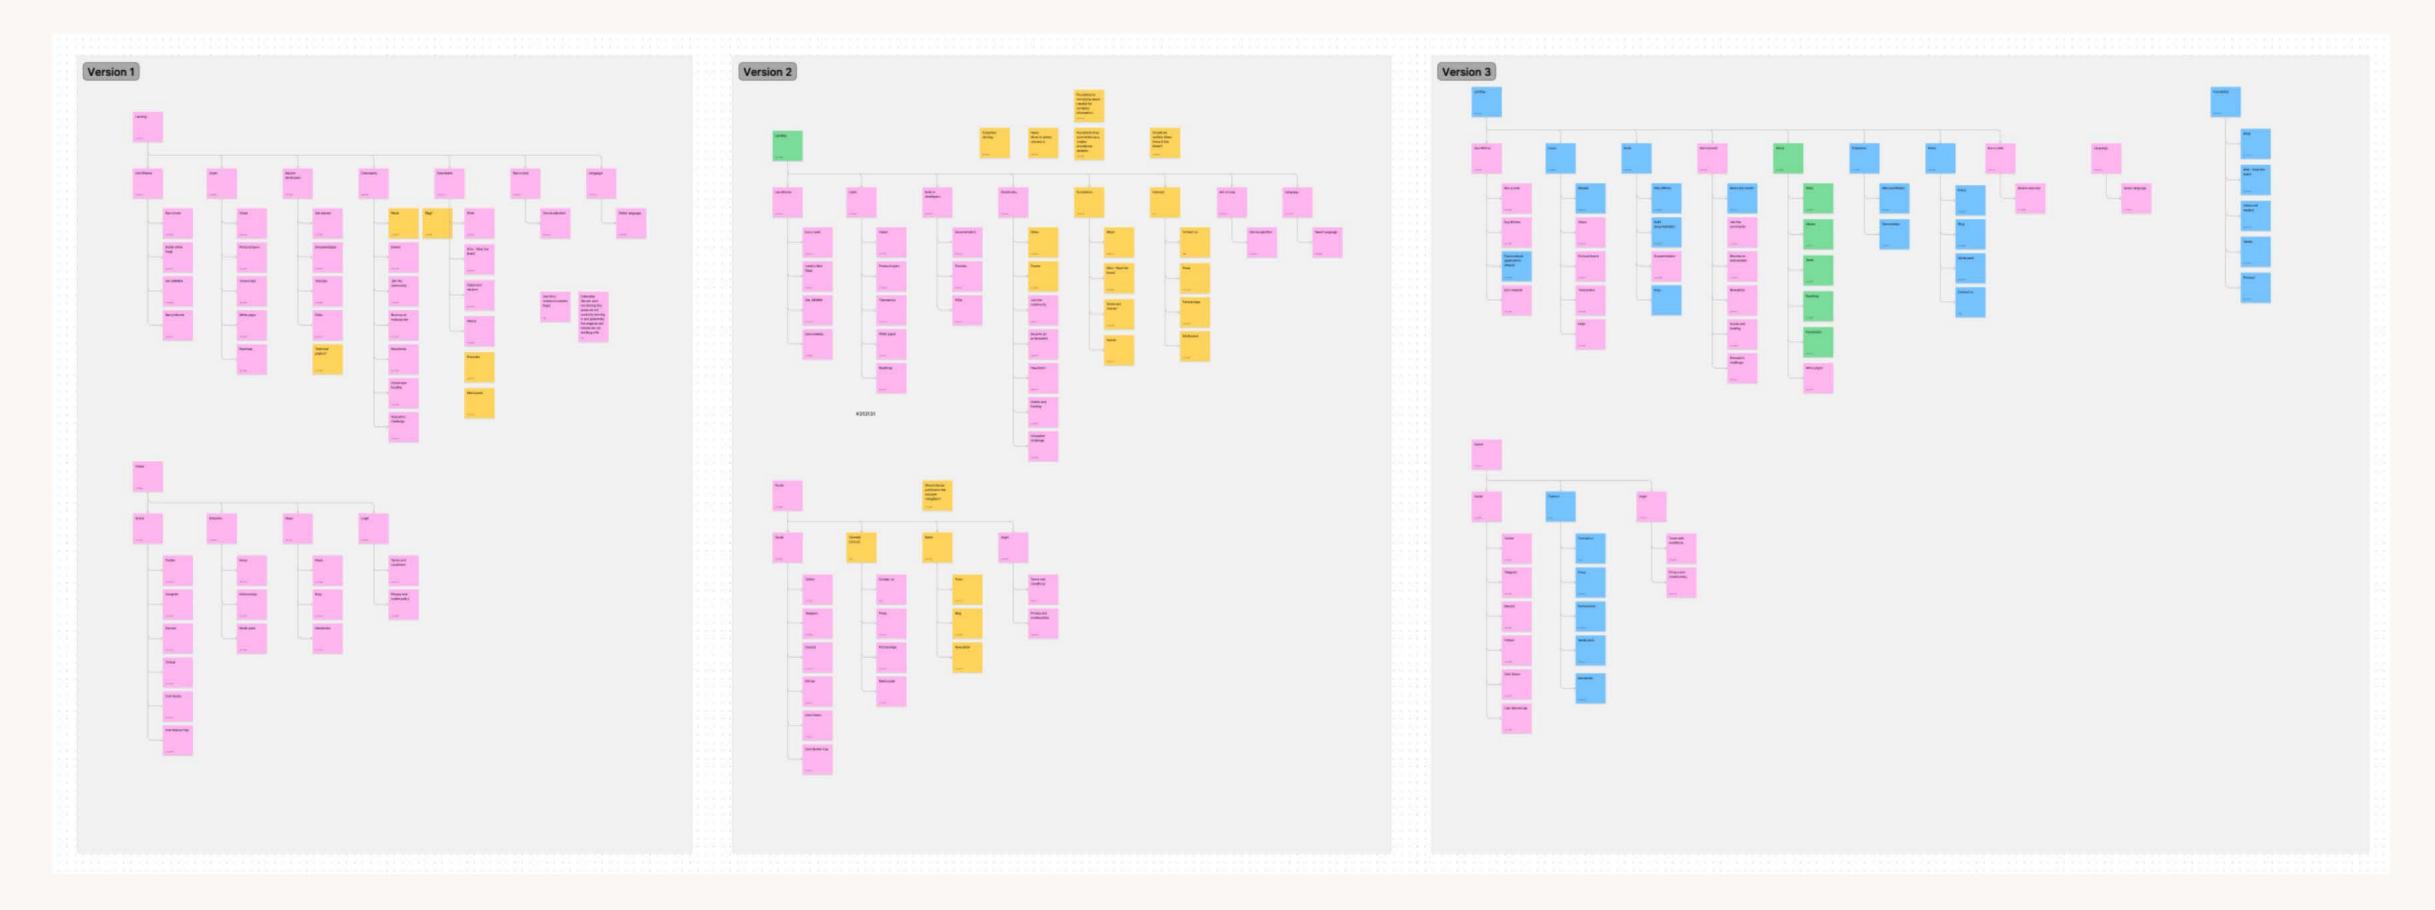

# MINIMA WEBSITE

MINIMA

2023







#### **FOCUS GROUP**

Conducting a focus group with leadership staff, stakeholders and community members to identify the purpose and target audience of the Minima website. This was a collaborative task conducted in FigJam.





#### USER ANALYSIS ↓ Id

Identifying the goals, pain points, behaviour and expectations of the three user groups identified in the focus group.







#### COMMON THEMES ↓

By categorising the topic of all comments from the focus group and recording the density of each topic, we can identify the importance of certain themes.



#### BENCHMARKING & COMPETITOR ANALYSIS ↓



#### SITE NAVIGATION PLANNING ↓



#### COLUMN GRID LAYOUT ↓







#### DESKTOP PATTERNS ↓











#### **TABLET** ↓











#### MOBILE ↓









#### TYPOGRAPHY ↓

## Heading 1

Medium, 56/72

## Heading 2

Medium, 40/54

### Heading 3

Semibold, 32/48

Heading 4

Medium, 24/36

Heading 5

Medium, 18/30

Paragraph

Medium, 16/28

Small paragraph

Medium, 14/24

Button

Semibold, 14/24

#### COLOUR PALETTE ↓













































#### HOMEPAGE WIREFRAME ↓



#### **DEVELOPED UI** ↓



#### **DESIGN EXPLORATION** ↓

Applying Minima 2023 brand to the homepage wireframe. Includes planning animated elements.





2023





#### SITE PAGES ↓











#### MINIMA OS ↓









SET TO LAUNCH 2023

MINIMA WEBSITE