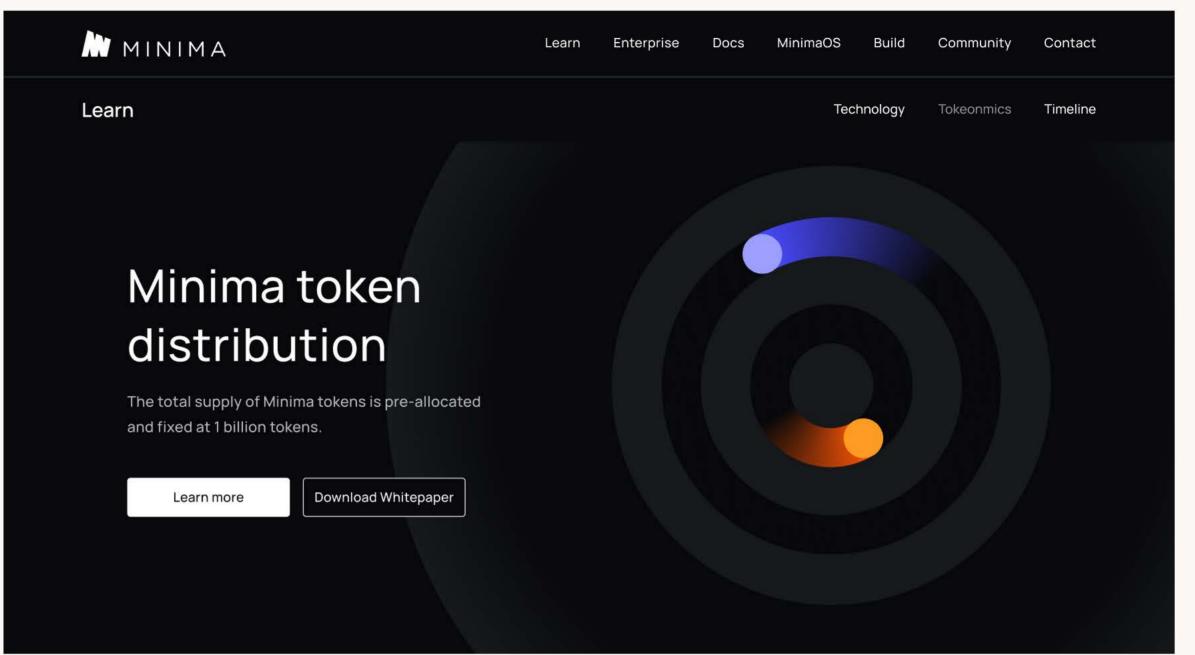

# MINIMA WEBSITE

MINIMA

2023







#### **FOCUS GROUP**

Conducting a focus group with leadership staff, stakeholders and community members to identify the purpose and target audience of the Minima website. This was a collaborative task conducted in FigJam.





#### USER ANALYSIS ↓ Id

Identifying the goals, pain points, behaviour and expectations of the three user groups identified in the focus group.







#### COMMON THEMES ↓

By categorising the topic of all comments from the focus group and recording the density of each topic, we can identify the importance of certain themes.



#### BENCHMARKING & COMPETITOR ANALYSIS ↓



#### SITE NAVIGATION PLANNING ↓



#### COLUMN GRID LAYOUT ↓







#### DESKTOP PATTERNS ↓











#### **TABLET** ↓











#### MOBILE ↓









#### TYPOGRAPHY ↓

## Heading 1

Mediu